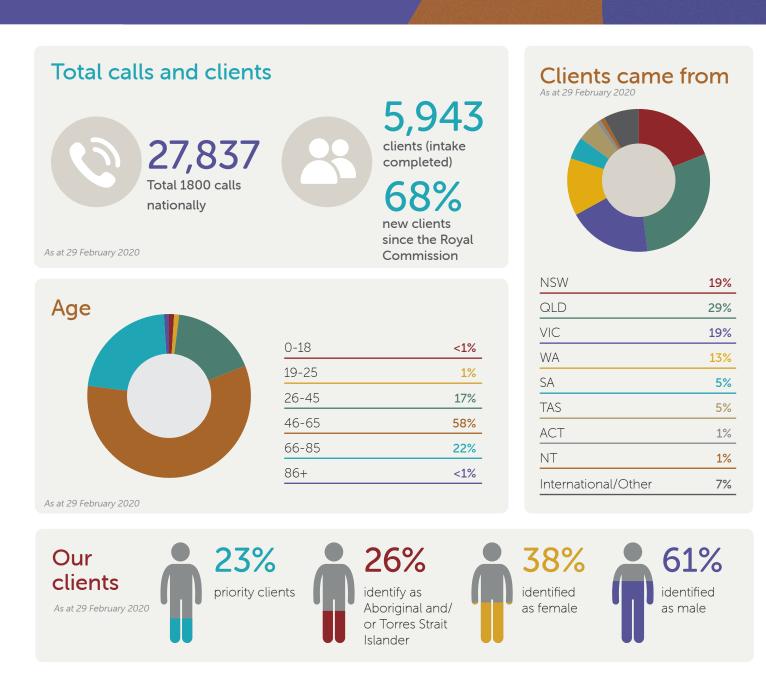

## \* Notes re Priority Clients

Clients are allocated priority where they are of advanced age, and/or have identified immediate and serious health concerns such as a diagnosis of terminal cancer or other life-threatening illnesses.